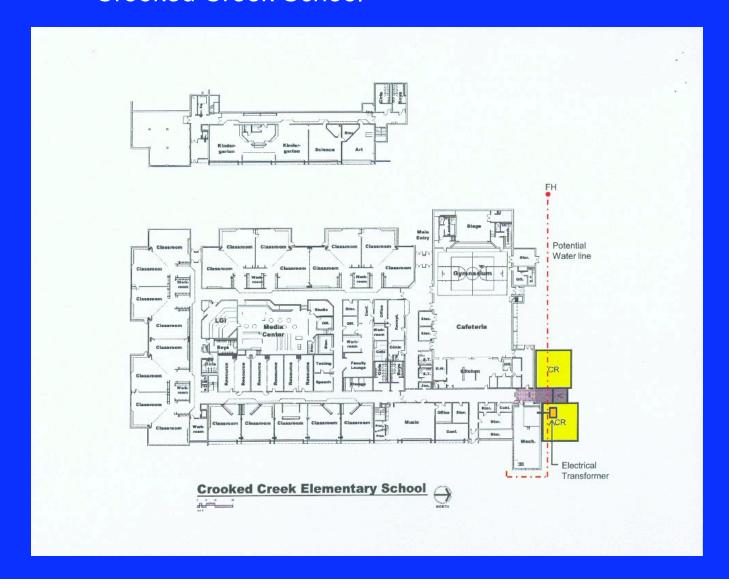

## M.S.D. Washington Township Enrollment Management



**Board of Education January 22, 2009** 



### **Options**

- 1. Maintain current status
- 2. Add 2 Portable Classrooms CC, GB, and JS
- 3. Construct 2 classrooms CC, GB, and JS



Maintain current status



#### Portable Classrooms

- \$175,000 \$200,000 per unit
- Operational costs above grade
- "Who gets stuck in the portable"
- Location
- Not a permanent asset



#### Constructed classrooms

- Approximately 1000 sq. ft.
- Relatively simple construction
   concrete slab on grade with CMU walls
   exterior to match/compliment existing
   finishes
   no under-slab plumbing
   use existing HVAC



## Elementary School Enrollment Management Crooked Creek School





## Elementary School Enrollment Management Crooked Creek School





## Elementary School Enrollment Management Crooked Creek School









## Elementary School Enrollment Management Greenbriar School





#### **Greenbriar School**





#### Greenbriar School









## Elementary School Enrollment Management John Strange School





# Elementary School Enrollment Management John Strange School





# Elementary School Enrollment Management John Strange School









Estimated soft costs \$150,000

**Estimated construction costs** 

\$1,500,000



### **Funding source**

Capital Projects Fund / G.O. Bond Issue



### **Options**

- 1. Maintain current status
- 2. Add 2 Portable Classrooms CC, GB, and JS
- 3. Construct 2 classrooms CC, GB, and JS



## **Questions and Discussion**