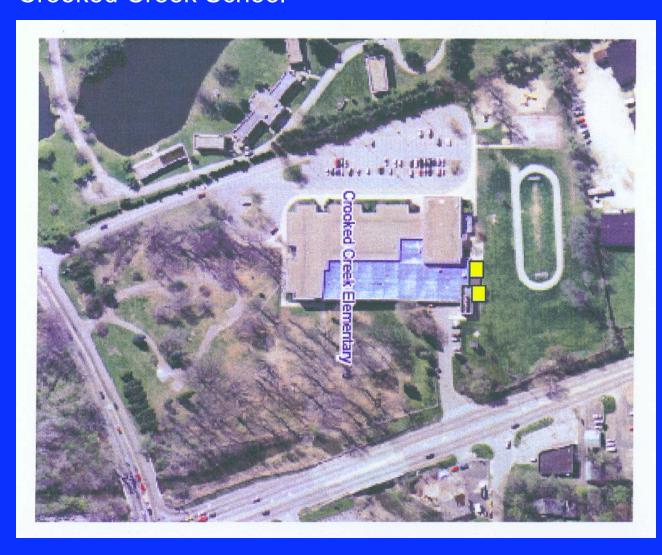

## M.S.D. Washington Township Enrollment Management



**Board of Education January 22, 2009** 



### **Options**

- 1. Maintain current status
- 2. Add 2 Portable Classrooms CC, GB, and JS
- 3. Construct 2 classrooms CC, GB, and JS



Maintain current status



#### Portable Classrooms

- \$175,000 \$200,000 per unit
- Operational costs above grade
- "Who gets stuck in the portable"
- Location
- Not a permanent asset



#### Constructed classrooms

- Approximately 1000 sq. ft.
- Relatively simple construction
   concrete slab on grade with CMU walls
   exterior to match/compliment existing
   finishes
   no under-slab plumbing
   use existing HVAC



## Elementary School Enrollment Management Crooked Creek School





## Elementary School Enrollment Management Crooked Creek School





## Elementary School Enrollment Management Crooked Creek School









## Elementary School Enrollment Management Greenbriar School





#### **Greenbriar School**





#### Greenbriar School









## Elementary School Enrollment Management John Strange School





# Elementary School Enrollment Management John Strange School





# Elementary School Enrollment Management John Strange School









Estimated soft costs \$150,000

**Estimated construction costs** 

\$1,500,000



### **Funding source**

Capital Projects Fund / G.O. Bond Issue



### **Options**

- 1. Maintain current status
- 2. Add 2 Portable Classrooms CC, GB, and JS
- 3. Construct 2 classrooms CC, GB, and JS



## **Questions and Discussion**