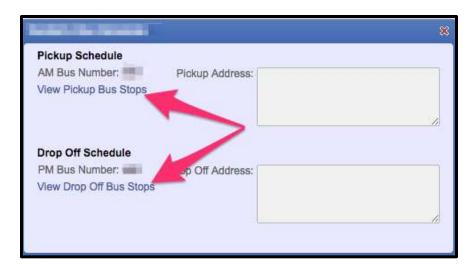

# CLICK VIEW PICKUP/DROP OFF BUS STOPS

Your student's bus stops are divided between Pickup and Drop Off. You can verify each location by clicking on the respective link.