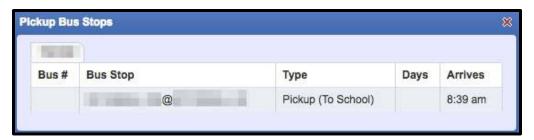

### **NOTE BUS STOP LOCATIONS**

The information for the Pickup/Drop Off Bus Stops are displayed in the Pickup/Drop Off window. The bus stop location is generally displayed as the nearest cross streets and the expected pickup/drop off times are listed.