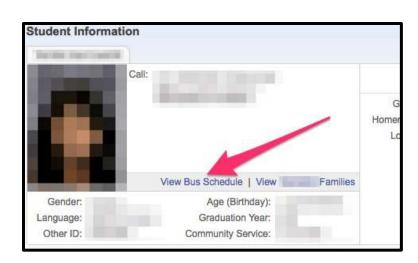

## **SELECT VIEW BUS SCHEDULE**

You will find the VIEW BUS SCHEDULE link directly to the right of your child's profile picture. Click it to access your student's bus schedule.