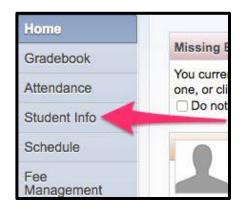

#### SELECT STUDENT INFORMATION

Select STUDENT INFORMATION from the navigation bar along the left side of the window.