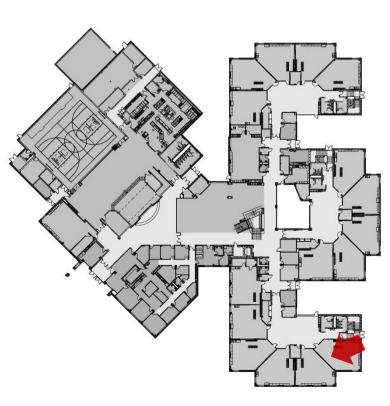

# **Exterior Main Entrance**

## **Exterior Main Entrance**

#### **Major Spaces**

- 1. Neighborhood
- 2. Outdoor Learning Lab
- 3. Special Ed.
- 4. Secure Entrance
- 5. Admin./Clinic
- 6. Main Lobby
- 7. Discovery Center
- 8. Platform
- 9. Cafeteria
- 10. Kitchen
- 11. Gymnasium
- 12. Music
- 13. Art Room
- 14. Main Mechanical Room
- 15. Outdoor Mech. Yard