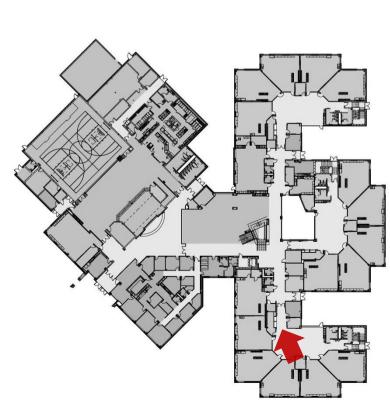

#### **Major Spaces**

- 1. Neighborhood
- 2. Outdoor Learning Lab
- 3. Special Ed.
- 4. Secure Entrance
- 5. Admin./Clinic
- 6. Main Lobby
- 7. Discovery Center
- 8. Platform
- 9. Cafeteria
- 10. Kitchen
- 11. Gymnasium
- 12. Music
- 13. Art Room
- 14. Main Mechanical Room
- 15. Outdoor Mech. Yard