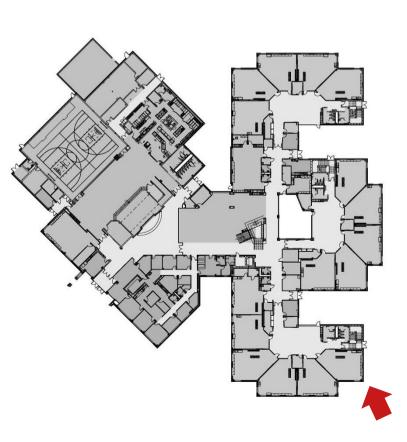

**Event Parking** 

- 9. Playground
- 10. Grass Play Area
- 11. Dry Detention Basin

First Floor Plan – Clearwater & Willow Lake

#### **Major Spaces**

- 1. Neighborhood
- 2. Outdoor Learning Lab
- 3. Special Ed.
- 4. Secure Entrance
- 5. Admin./Clinic
- 6. Main Lobby
- 7. Discovery Center
- 8. Platform
- 9. Cafeteria
- 10. Kitchen
- 11. Gymnasium
- 12. Music
- 13. Art Room
- 14. Main Mechanical Room
- 15. Outdoor Mech. Yard