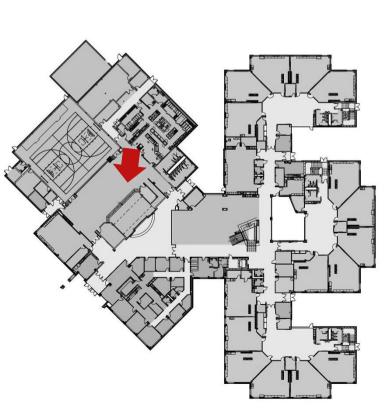

#### **Gymnasium**

#### **Major Spaces**

- 1. Neighborhood
- 2. Outdoor Learning Lab
- 3. Special Ed.
- 4. Secure Entrance
- 5. Admin./Clinic
- 6. Main Lobby
- 7. Discovery Center
- 8. Platform
- 9. Cafeteria
- 10. Kitchen
- 11. Gymnasium
- 12. Music
- 13. Art Room
- 14. Main Mechanical Room
- 15. Outdoor Mech. Yard