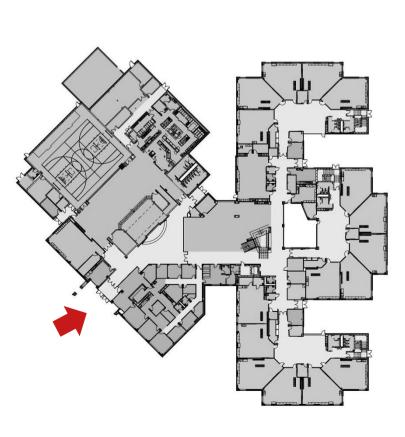

#### Neighborhood Entrance

#### **Major Spaces**

- 1. Neighborhood
- 2. Outdoor Learning Lab
- 3. Special Ed.
- 4. Secure Entrance
- 5. Admin./Clinic
- 6. Main Lobby
- 7. Discovery Center
- 8. Platform
- 9. Cafeteria
- 10. Kitchen
- 11. Gymnasium
- 12. Music
- 13. Art Room
- 14. Main Mechanical Room
- 15. Outdoor Mech. Yard