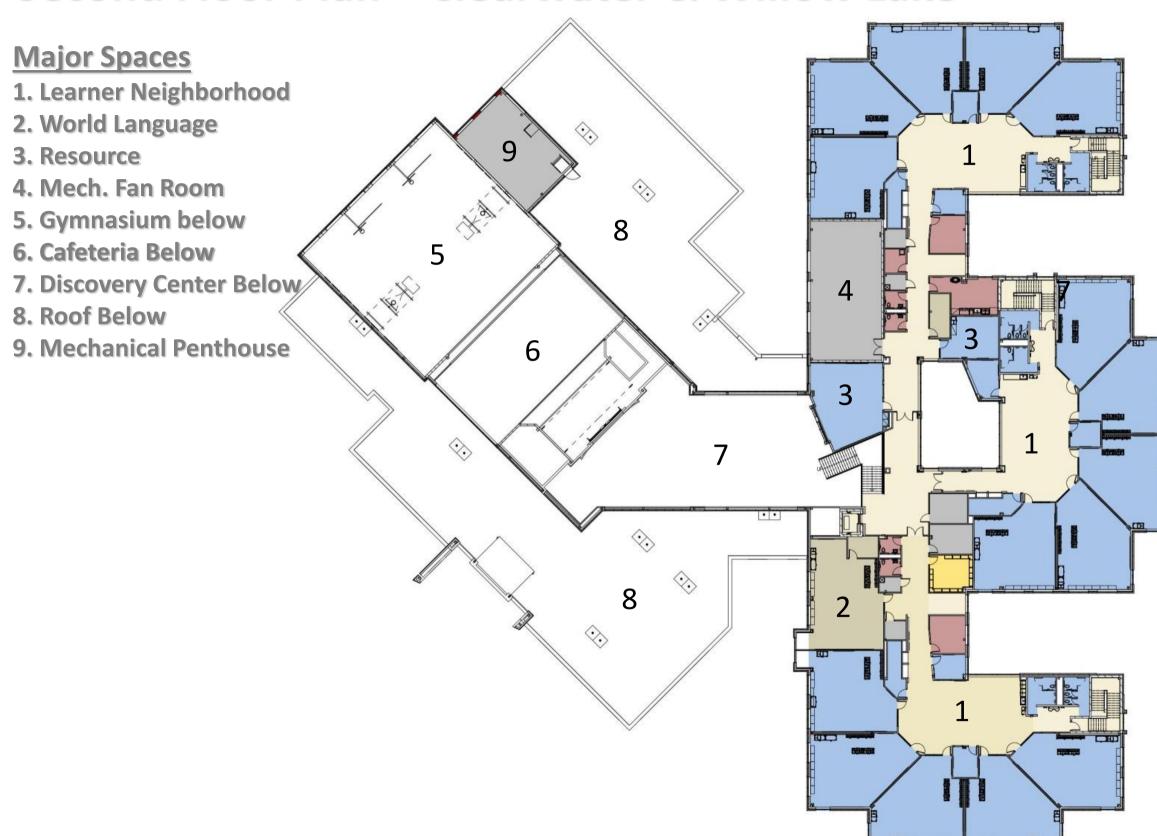

11. Dry Detention Basin



#### Willow Lake Site Plan

#### Legend

- 1. Building Footprint
- 2. Main Entrance / Exit Drive
- 3. Visitor and Staff Parking Lot
- 4. One Way Dropoff / Pick-up Drive
- 5. Gate at Drive
- 6. Service / Bus Drive Entrance
- 7. Service Entrance
- 8. Bus Lot / Hard
- Surface Play Area /

**Event Parking** 

- 9. Playground
- 10. Grass Play Area
- 11. Dry Detention Basin



First Floor Plan – Clearwater & Willow Lake

#### **Major Spaces**

- 1. Neighborhood
- 2. Outdoor Learning Lab
- 3. Special Ed.
- 4. Secure Entrance
- 5. Admin./Clinic
- 6. Main Lobby
- 7. Discovery Center
- 8. Platform
- 9. Cafeteria
- 10. Kitchen
- 11. Gymnasium
- 12. Music
- 13. Art Room
- 14. Main Mechanical Room
- 15. Outdoor Mech. Yard



#### Second Floor Plan - Clearwater & Willow Lake