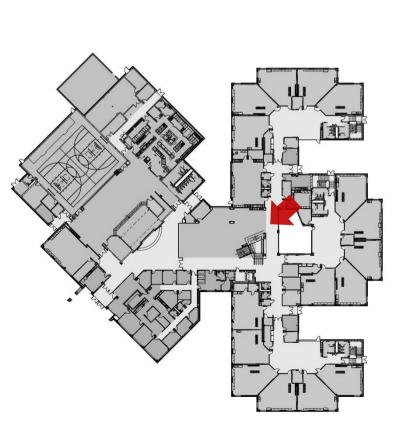

#### **Major Spaces**

- 1. Neighborhood
- 2. Outdoor Learning Lab
- 3. Special Ed.
- 4. Secure Entrance
- 5. Admin./Clinic
- 6. Main Lobby
- 7. Discovery Center
- 8. Platform
- 9. Cafeteria
- 10. Kitchen
- 11. Gymnasium
- 12. Music
- 13. Art Room
- 14. Main Mechanical Room
- 15. Outdoor Mech. Yard