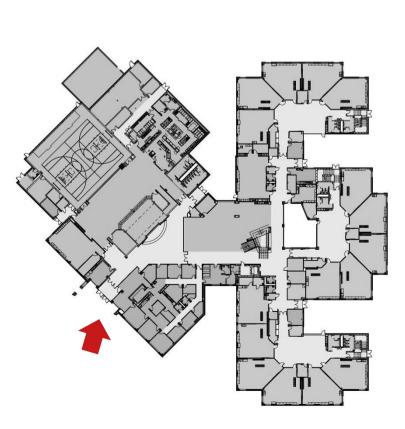

#### **Major Spaces**

- 1. Neighborhood
- 2. Outdoor Learning Lab
- 3. Special Ed.
- 4. Secure Entrance
- 5. Admin./Clinic
- 6. Main Lobby
- 7. Discovery Center
- 8. Platform
- 9. Cafeteria
- 10. Kitchen
- 11. Gymnasium
- 12. Music
- 13. Art Room
- 14. Main Mechanical Room
- 15. Outdoor Mech. Yard