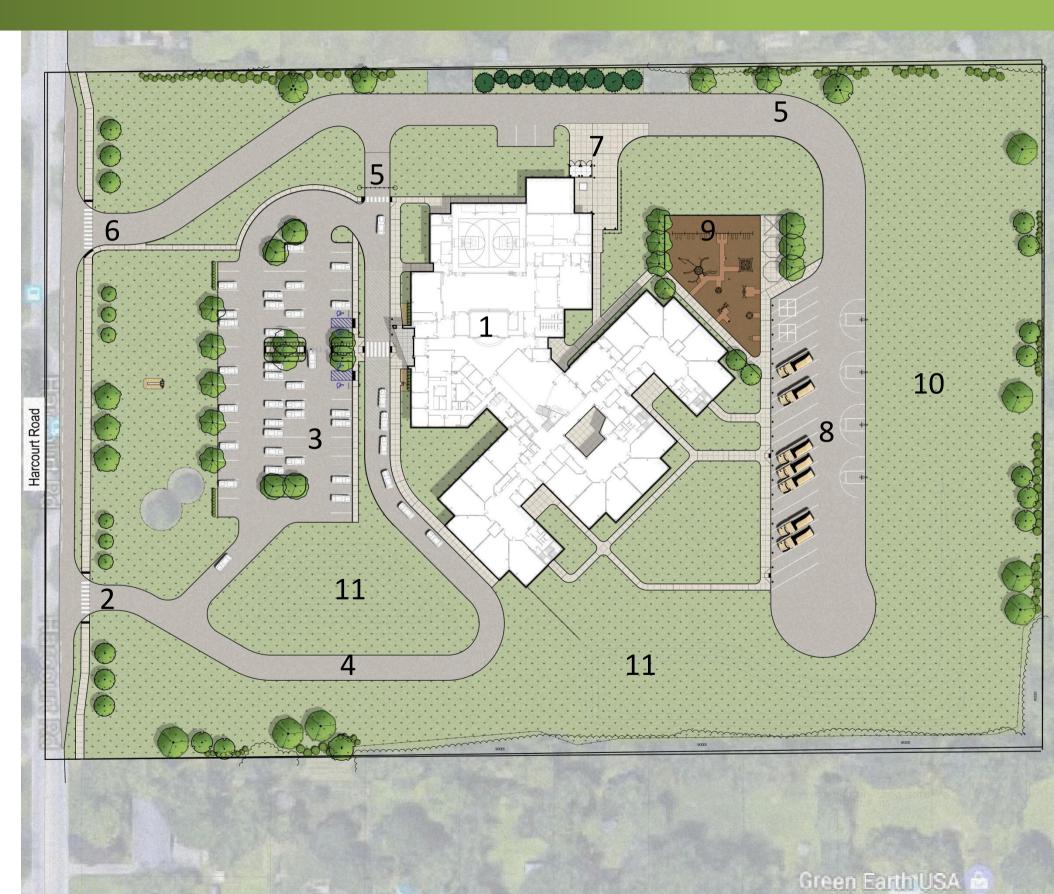

#### Willow Lake Site Plan

#### Legend

- 1. Building Footprint
- 2. Main Entrance / Exit Drive
- 3. Visitor and Staff Parking Lot
- 4. One Way Dropoff / Pick-up Drive
- 5. Gate at Drive
- 6. Service / Bus Drive Entrance
- 7. Service Entrance
- 8. Bus Lot / Hard
- Surface Play Area /

**Event Parking** 

- 9. Playground
- 10. Grass Play Area
- 11. Dry Detention Basin

First Floor Plan – Clearwater & Willow Lake