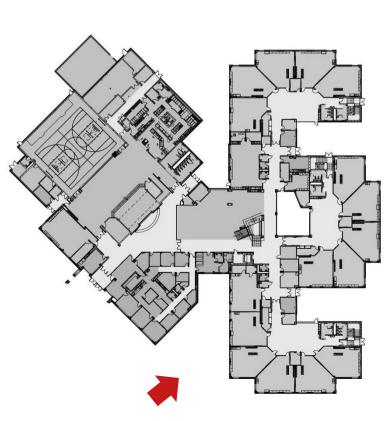

#### **Major Spaces**

- 1. Neighborhood
- 2. Outdoor Learning Lab
- 3. Special Ed.
- 4. Secure Entrance
- 5. Admin./Clinic
- 6. Main Lobby
- 7. Discovery Center
- 8. Platform
- 9. Cafeteria
- 10. Kitchen
- 11. Gymnasium
- 12. Music
- 13. Art Room
- 14. Main Mechanical Room
- 15. Outdoor Mech. Yard

#### Second Floor Plan - Clearwater & Willow Lake