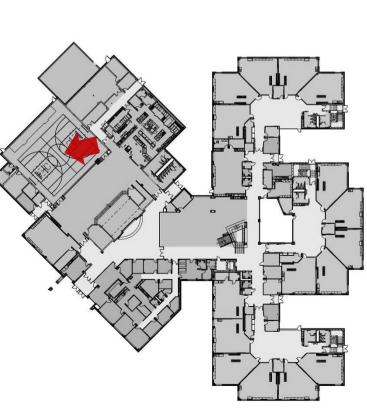

#### **Discovery Center**

#### **Major Spaces**

- 1. Neighborhood
- 2. Outdoor Learning Lab
- 3. Special Ed.
- 4. Secure Entrance
- 5. Admin./Clinic
- 6. Main Lobby
- 7. Discovery Center
- 8. Platform
- 9. Cafeteria
- 10. Kitchen
- 11. Gymnasium
- 12. Music
- 13. Art Room
- 14. Main Mechanical Room
- 15. Outdoor Mech. Yard