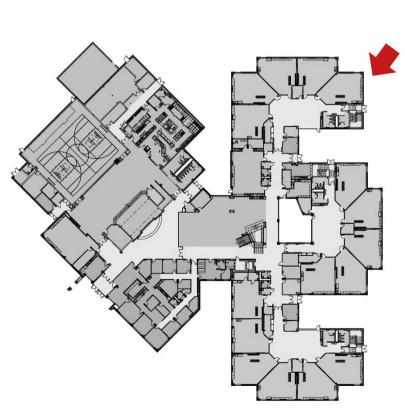

#### **Major Spaces**

- 1. Neighborhood
- 2. Outdoor Learning Lab
- 3. Special Ed.
- 4. Secure Entrance
- 5. Admin./Clinic
- 6. Main Lobby
- 7. Discovery Center
- 8. Platform
- 9. Cafeteria
- 10. Kitchen
- 11. Gymnasium
- 12. Music
- 13. Art Room
- 14. Main Mechanical Room
- 15. Outdoor Mech. Yard