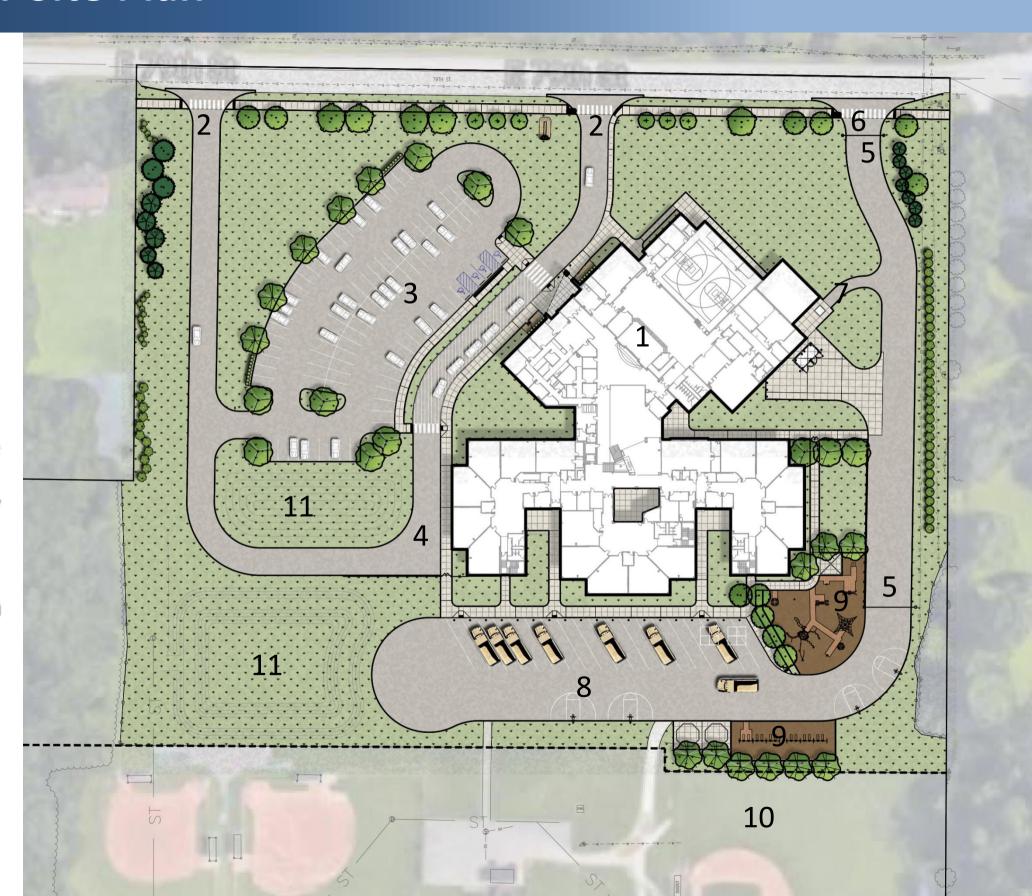

#### **Clearwater Site Plan**

#### Legend

- 1. Building Footprint
- 2. Main Entrance / Exit Drive
- 3. Visitor and Staff Parking Lot
- 4. One Way Dropoff / Pick-up Drive
- 5. Gate at Drive
- 6. Service / Bus Drive Entrance
- 7. Service Entrance
- 8. Bus Lot / Hard
- Surface Play Area /
- **Event Parking**
- 9. Playground
- 10. Grass Play Area
- 11. Dry Detention Basin