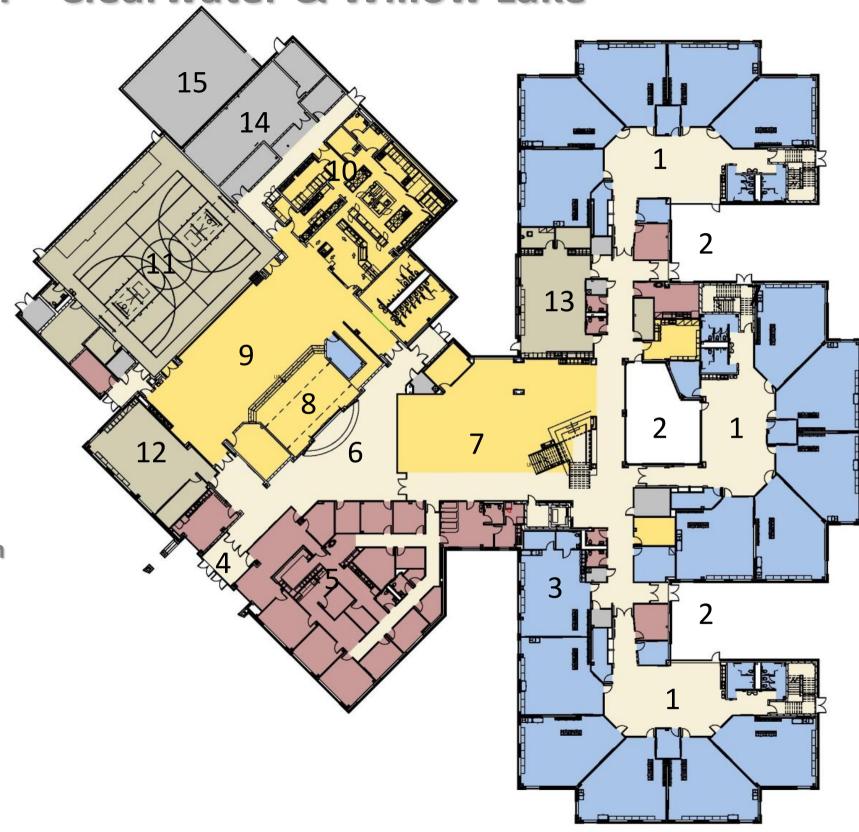

**Event Parking** 

- 9. Playground
- 10. Grass Play Area
- 11. Dry Detention Basin

First Floor Plan – Clearwater & Willow Lake

#### **Major Spaces**

- 1. Neighborhood
- 2. Outdoor Learning Lab
- 3. Special Ed.
- 4. Secure Entrance
- 5. Admin./Clinic
- 6. Main Lobby
- 7. Discovery Center
- 8. Platform
- 9. Cafeteria
- 10. Kitchen
- 11. Gymnasium
- 12. Music
- 13. Art Room
- 14. Main Mechanical Room
- 15. Outdoor Mech. Yard