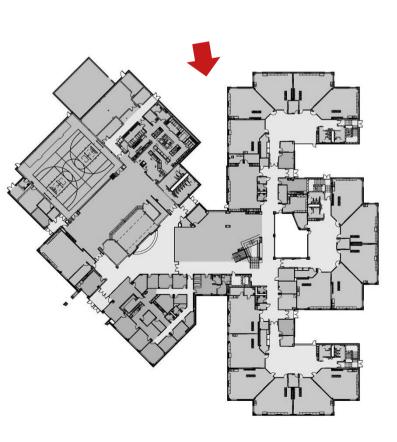

#### **Major Spaces**

- 1. Neighborhood
- 2. Outdoor Learning Lab
- 3. Special Ed.
- 4. Secure Entrance
- 5. Admin./Clinic
- 6. Main Lobby
- 7. Discovery Center
- 8. Platform
- 9. Cafeteria
- 10. Kitchen
- 11. Gymnasium
- 12. Music
- 13. Art Room
- 14. Main Mechanical Room
- 15. Outdoor Mech. Yard

#### Second Floor Plan - Clearwater & Willow Lake