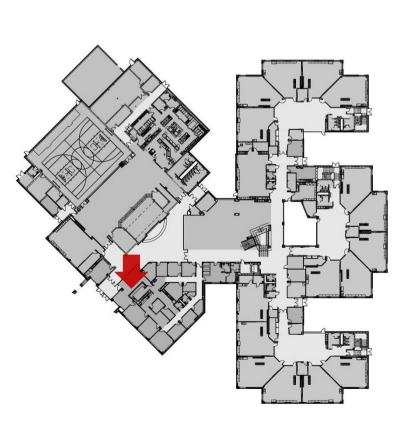

#### **Major Spaces**

- 1. Neighborhood
- 2. Outdoor Learning Lab
- 3. Special Ed.
- 4. Secure Entrance
- 5. Admin./Clinic
- 6. Main Lobby
- 7. Discovery Center
- 8. Platform
- 9. Cafeteria
- 10. Kitchen
- 11. Gymnasium
- 12. Music
- 13. Art Room
- 14. Main Mechanical Room
- 15. Outdoor Mech. Yard