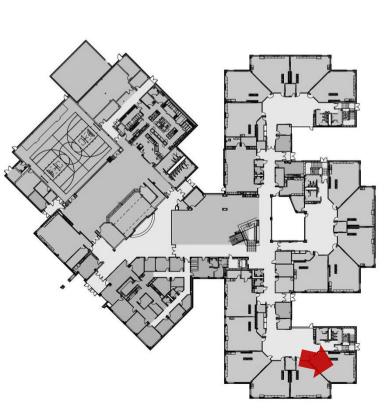

#### **Major Spaces**

- 1. Neighborhood
- 2. Outdoor Learning Lab
- 3. Special Ed.
- 4. Secure Entrance
- 5. Admin./Clinic
- 6. Main Lobby
- 7. Discovery Center
- 8. Platform
- 9. Cafeteria
- 10. Kitchen
- 11. Gymnasium
- 12. Music
- 13. Art Room
- 14. Main Mechanical Room
- 15. Outdoor Mech. Yard