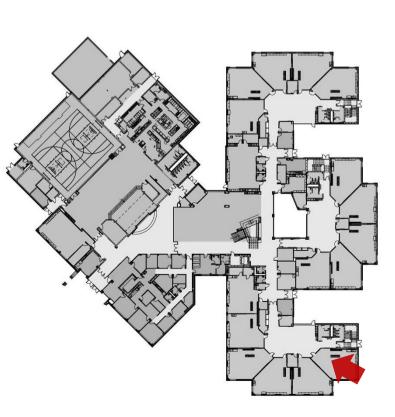

#### **Major Spaces**

- 1. Neighborhood
- 2. Outdoor Learning Lab
- 3. Special Ed.
- 4. Secure Entrance
- 5. Admin./Clinic
- 6. Main Lobby
- 7. Discovery Center
- 8. Platform
- 9. Cafeteria
- 10. Kitchen
- 11. Gymnasium
- 12. Music
- 13. Art Room
- 14. Main Mechanical Room
- 15. Outdoor Mech. Yard