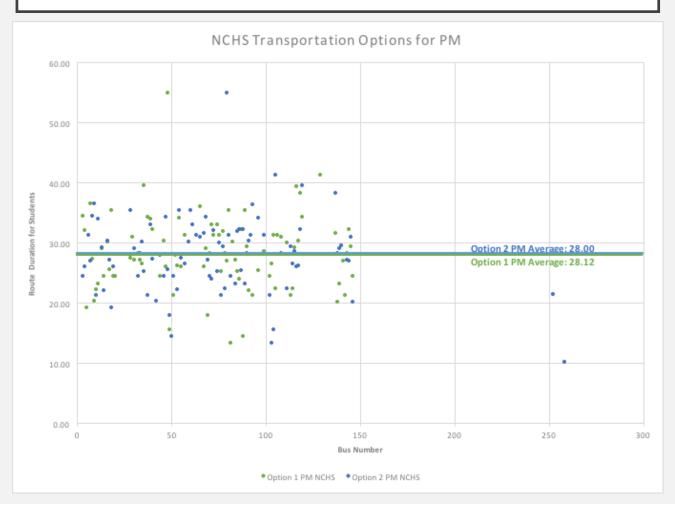

allenging dismissal staging between Tiers 2 and 3 due to heavy traffic areas
- Elementary students board busses in the AM in darkness most of the year
- May reduce after school buses at elementary unless the length of after school activities are lengthened – this could require additional funds to pay staff
- Shortens elementary day by 10 minutes and the high school day by 10 minutes

#### **UNKNOWN**

Traffic congestion/patterns and impact on route times

## ESTIMATED ELEMENTARY AM ROUTE TIMES

### Option 2

Earliest
Estimated
Route: 6:24 AM

**6** Routes begin on or before 6:30 AM



## ESTIMATED ELEMENTARY PM ROUTE TIMES



## ESTIMATED HIGH SCHOOL AM ROUTE TIMES

### Option I

Estimated
Route: 6:09 AM

**74** Routes begin on or before 6:30 AM



## ESTIMATED HIGH SCHOOL PM ROUTE TIMES



## AYS CONVERSATION REGARDING OPTION #2

- Anticipates lower number of students in the morning.
- Anticipates larger numbers of students in the afternoon.
- Potential concern regarding space to accommodate larger afternoon numbers (primarily concerns at CC, AV, CW)
- Would not have ability to bus MS students from elementary schools (approx. 20 students)
- We did have a 2:30 dismissal prior to our addition of time to the elementary day however, the day began later (8:15 am).

## **BOARD DISCUSSION**



## TIMELINE FOR CALENDAR & SCHOOL HOURS APPROVAL

Board Meeting Date: Review:

October 17<sup>th</sup> Refined Draft of School Hours & Calendar Update



November 14<sup>th</sup> Administrative Recommendation for Calendar &

School Hours

November 28<sup>th</sup> School Board Vote on School