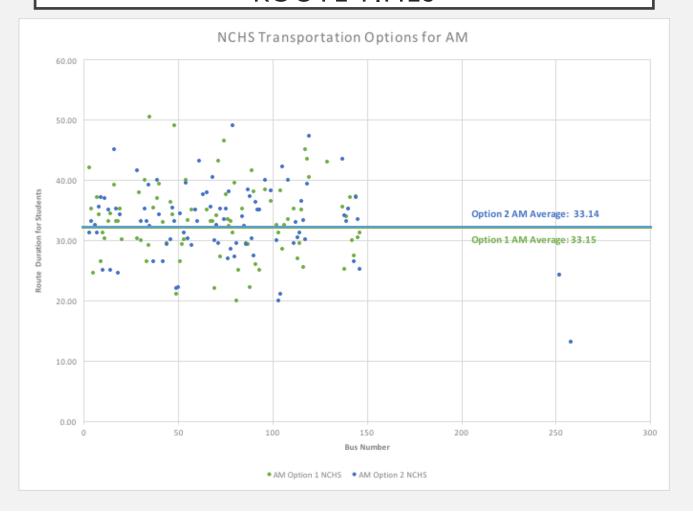

school

#### **CHALLENGES**

- Potential challenging dismissal staging between Tiers 2 and 3 due to heavy traffic areas
- Elementary students board busses in the AM in darkness most of the year
- May reduce after school buses at elementary unless the length of after school activities are lengthened – this could require additional funds to pay staff
- Shortens elementary day by 10 minutes and the high school day by 10 minutes

#### **UNKNOWN**

Traffic congestion/patterns and impact on route times

## ESTIMATED ELEMENTARY AM ROUTE TIMES

### Option 2

Earliest
Estimated
Route: 6:24 AM

**6** Routes begin on or before 6:30 AM



## ESTIMATED ELEMENTARY PM ROUTE TIMES



## ESTIMATED HIGH SCHOOL AM ROUTE TIMES

### Option I

Estimated
Route: 6:09 AM

**74** Routes begin on or before 6:30 AM



## ESTIMATED HIGH SCHOOL PM ROUTE TIMES



## AYS CONVERSATION REGARDING OPTION #2

- Anticipates lower number of students in the morning.
- Anticipates larger numbers of students in the afternoon.
- Potential concern regarding space to accommodate larger afternoon numbers (primarily concerns at CC, AV, CW)
- Would not have ability to bus MS students from elementary schools (approx. 20 students)
- We did have a 2:30 dismissal prior to our addition of time to the elementary day however, the day began later (8:15 am).

## **BOARD DISCUSSION**



## TIMELINE FOR CALENDAR & SCHOOL HOURS APPROVAL

Board Meeting Date: Review:

October 17<sup>th</sup> Refined Draft of School Hours & Calendar Update



November 14<sup>th</sup> Administrative Recommendation for Calendar &

School Hours

November