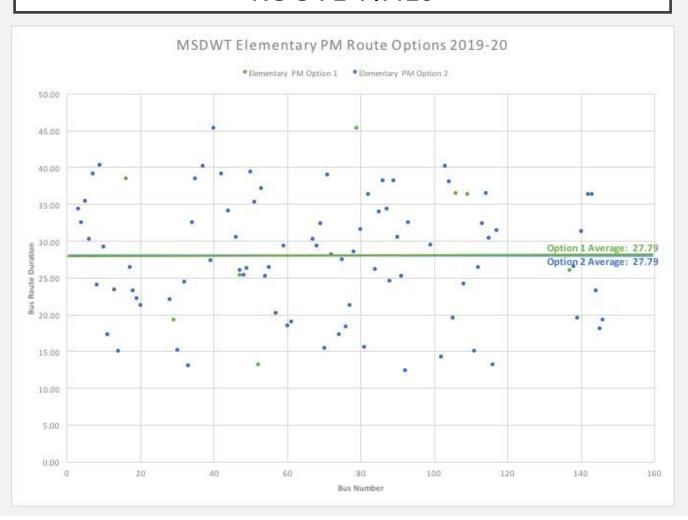

rogramming and enrichment opportunities for elementary students remain
- Extended AYS services for elementary students after school

#### **CHALLENGES**

- Potential challenging dismissal staging between Tiers 2 and 3 due to heavy traffic areas
- Elementary students board busses in the AM in darkness most of the year
- May reduce after school buses at elementary unless the length of after school activities are lengthened – this could require additional funds to pay staff
- Shortens elementary day by 10 minutes and the high school day by 10 minutes

#### **UNKNOWN**

Traffic congestion/patterns and impact on route times

## ESTIMATED ELEMENTARY AM ROUTE TIMES

### Option 2

Earliest
Estimated
Route: 6:24 AM

**6** Routes begin on or before 6:30 AM



## ESTIMATED ELEMENTARY PM ROUTE TIMES



## ESTIMATED HIGH SCHOOL AM ROUTE TIMES

### Option I

Estimated
Route: 6:09 AM

**74** Routes begin on or before 6:30 AM



## ESTIMATED HIGH SCHOOL PM ROUTE TIMES



## AYS CONVERSATION REGARDING OPTION #2

- Anticipates lower number of students in the morning.
- Anticipates larger numbers of students in the afternoon.
- Potential concern regarding space to accommodate larger afternoon numbers (primarily concerns at CC, AV, CW)
- Would not have ability to bus MS students from elementary schools (approx. 20 students)
- We did have a 2:30 dismissal prior to our addition of time to the elementary day however, the day began later (8:15 am).

## **BOARD DISCUSSION**



## TIMELINE FOR CALENDAR & SCHOOL HOURS APPROVAL

Board Meeting Date: Review:

October 17<sup>th</sup> Refined Draft of Sch