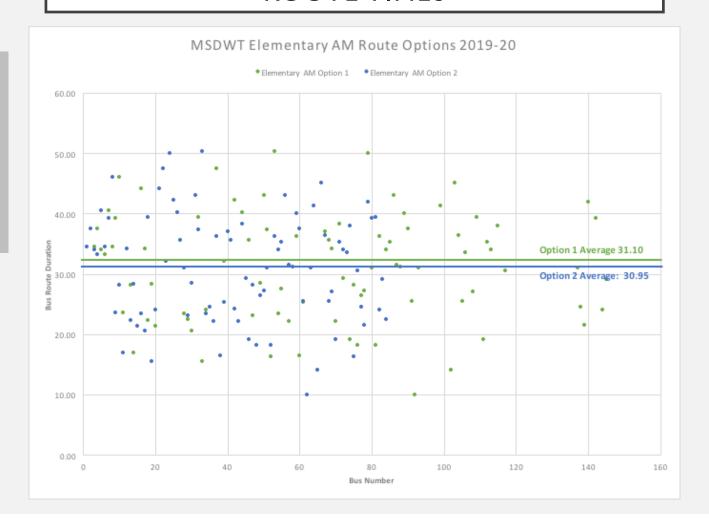

entary siblings board bus
- After school programming and enrichment opportunities for elementary students remain
- Extended AYS services for elementary students after school

#### **CHALLENGES**

- Potential challenging dismissal staging between Tiers 2 and 3 due to heavy traffic areas
- Elementary students board busses in the AM in darkness most of the year
- May reduce after school buses at elementary unless the length of after school activities are lengthened – this could require additional funds to pay staff
- Shortens elementary day by 10 minutes and the high school day by 10 minutes

#### **UNKNOWN**

Traffic congestion/patterns and impact on route times

## ESTIMATED ELEMENTARY AM ROUTE TIMES

### Option 2

Earliest
Estimated
Route: 6:24 AM

**6** Routes begin on or before 6:30 AM



## ESTIMATED ELEMENTARY PM ROUTE TIMES



## ESTIMATED HIGH SCHOOL AM ROUTE TIMES

### Option I

Estimated
Route: 6:09 AM

**74** Routes begin on or before 6:30 AM



## ESTIMATED HIGH SCHOOL PM ROUTE TIMES



## AYS CONVERSATION REGARDING OPTION #2

- Anticipates lower number of students in the morning.
- Anticipates larger numbers of students in the afternoon.
- Potential concern regarding space to accommodate larger afternoon numbers (primarily concerns at CC, AV, CW)
- Would not have ability to bus MS students from elementary schools (approx. 20 students)
- We did have a 2:30 dismissal prior to our addition of time to the elementary day however, the day began later (8:15 am).

## **BOARD DISCUSSION**



## TIMELINE FOR CALENDAR & SCHOOL HOURS APPROVAL

Board Meeting Date: Review:

Oc