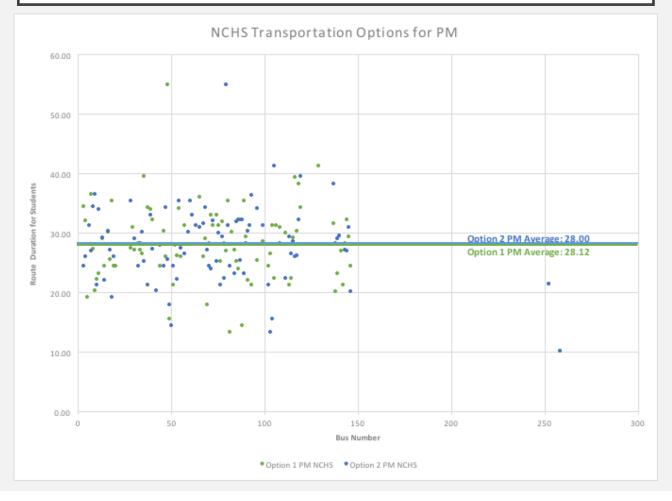

| 0:55   | 3:25   | 3:25        | 3:35   | 0:45   | 4:20   | 4:20       | 4:30   |
|        |             |        |        |        |             | 3:45   | 0:35   |        |            |        |

| 2019-20 BELL TIMES - OPTION 2 |      |      |        |  |  |  |  |  |
|-------------------------------|------|------|--------|--|--|--|--|--|
| SCHOOL                        | AM   | PM   | LENGTH |  |  |  |  |  |
| ES                            | 7:30 | 2:20 | 6:50   |  |  |  |  |  |
| HS                            | 8:20 | 3:25 | 7:05   |  |  |  |  |  |
| MS                            | 9:20 | 4:20 | 7:00   |  |  |  |  |  |

## ESTIMATED ELEMENTARY AM ROUTE TIMES



## ESTIMATED ELEMENTARY PM ROUTE TIMES



## ESTIMATED HIGH SCHOOL AM ROUTE TIMES



## ESTIMATED HIGH SCHOOL PM ROUTE TIMES



# HIGH SCHOOL

Continued Review for Aug. 2019 Implementation

## HIGH SCHOOL TRANSPORTATION INFORMATION

- Challenge staging two or maybe three waves of buses on campus (buses arriving at varied times will require staging)
- Practice of returning Kindergarten students to school when parents are not at the afternoon bus stop as well as daily elementary issues delaying routes may cause late buses to the HS campus in the PM
- 86<sup>th</sup> Street traffic, especially beginning in December
- Andy Frain and Security personnel not available to set up the HS campus in the afternoon prior to dismissal as they will be assigned to elementary sites
- Routing not the biggest barrier HS campus logistics is the biggest barrier



Current HS Bus Staging - HS



AM Curbside - HS



#### Current HS Regu