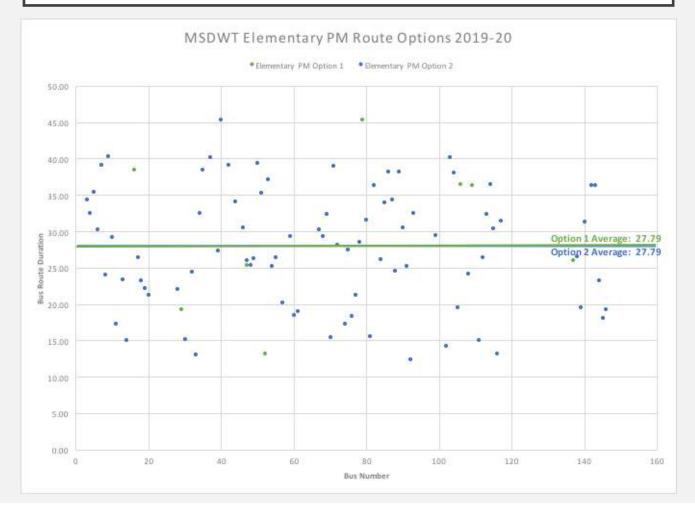

| DEPART | WINDOW | ARRIVE | BELL       | DEPART |
| 2:20   | 2:20        | 2:30   | 0:55   | 3:25   | 3:25        | 3:35   | 0:45   | 4:20   | 4:20       | 4:30   |
|        |             |        |        |        |             | 3:45   | 0:35   |        |            |        |

| 2019-20 BELL TIMES - OPTION 2 |      |      |        |  |  |  |  |  |
|-------------------------------|------|------|--------|--|--|--|--|--|
| SCHOOL                        | AM   | PM   | LENGTH |  |  |  |  |  |
| ES                            | 7:30 | 2:20 | 6:50   |  |  |  |  |  |
| HS                            | 8:20 | 3:25 | 7:05   |  |  |  |  |  |
| MS                            | 9:20 | 4:20 | 7:00   |  |  |  |  |  |

## ESTIMATED ELEMENTARY AM ROUTE TIMES



## ESTIMATED ELEMENTARY PM ROUTE TIMES



## ESTIMATED HIGH SCHOOL AM ROUTE TIMES



## ESTIMATED HIGH SCHOOL PM ROUTE TIMES



# HIGH SCHOOL

Continued Review for Aug. 2019 Implementation

## HIGH SCHOOL TRANSPORTATION INFORMATION

- Challenge staging two or maybe three waves of buses on campus (buses arriving at varied times will require staging)
- Practice of returning Kindergarten students to school when parents are not at the afternoon bus stop as well as daily elementary issues delaying routes may cause late buses to the HS campus in the PM
- 86<sup>th</sup> Street traffic, especially beginning in December
- Andy Frain and Security personnel not available to set up the HS campus in the afternoon prior to dismissal as they will be assigned to elementary sites
- Routing not the biggest barrier HS campus logistics is the bigg