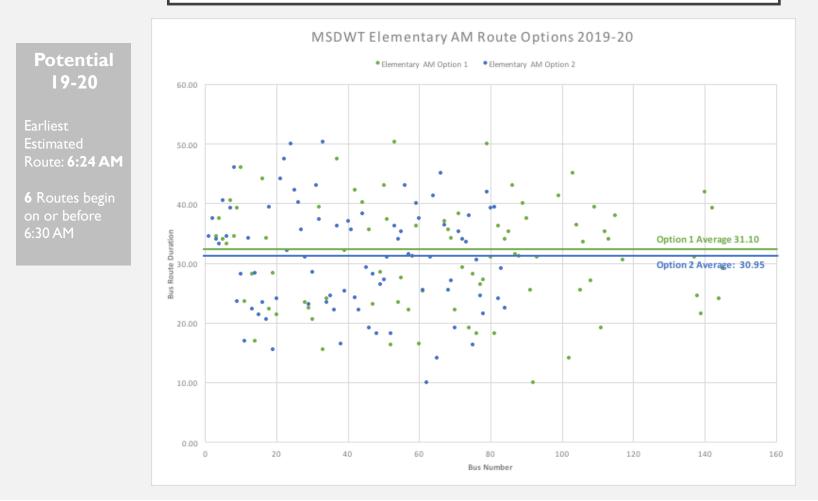

| DEPART | WINDOW | ARRIVE | BELL        | DEPART | WINDOW | ARRIVE | BELL       | DEPART |
| 2:20   | 2:20        | 2:30   | 0:55   | 3:25   | 3:25        | 3:35   | 0:45   | 4:20   | 4:20       | 4:30   |
|        |             |        |        |        |             | 3:45   | 0:35   |        |            |        |

| 2019-20 BELL TIMES - OPTION 2 |      |      |        |  |  |  |  |  |
|-------------------------------|------|------|--------|--|--|--|--|--|
| SCHOOL                        | AM   | PM   | LENGTH |  |  |  |  |  |
| ES                            | 7:30 | 2:20 | 6:50   |  |  |  |  |  |
| HS                            | 8:20 | 3:25 | 7:05   |  |  |  |  |  |
| MS                            | 9:20 | 4:20 | 7:00   |  |  |  |  |  |

## ESTIMATED ELEMENTARY AM ROUTE TIMES



## ESTIMATED ELEMENTARY PM ROUTE TIMES



## ESTIMATED HIGH SCHOOL AM ROUTE TIMES



## ESTIMATED HIGH SCHOOL PM ROUTE TIMES



# HIGH SCHOOL

Continued Review for Aug. 2019 Implementation

## HIGH SCHOOL TRANSPORTATION INFORMATION

- Challenge staging two or maybe three waves of buses on campus (buses arriving at varied times will require staging)
- Practice of returning Kindergarten students to school when parents are not at the afternoon bus stop as well as daily elementary issues delaying routes may cause late buses to the HS campus in the PM
- 86<sup>th</sup> Street traffic, especially beginning in December
- Andy Frain and Security personnel not available to set up the HS campus in the afternoon prior to dismissal as they will be assigned to elementary sites
- Routing not the bigge