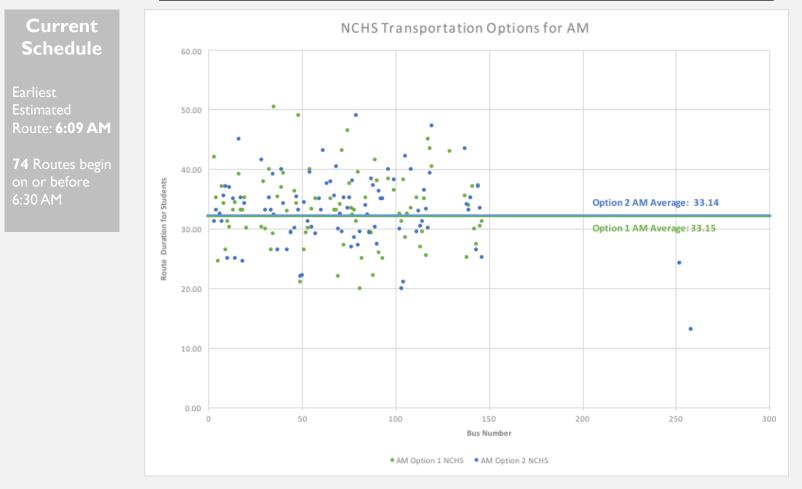

| DEPART |
| 2:20   | 2:20        | 2:30   | 0:55   | 3:25   | 3:25        | 3:35   | 0:45   | 4:20   | 4:20       | 4:30   |
|        |             |        |        |        |             | 3:45   | 0:35   |        |            |        |

| 2019-20 BELL TIMES - OPTION 2 |      |      |        |  |  |  |  |  |
|-------------------------------|------|------|--------|--|--|--|--|--|
| SCHOOL                        | AM   | PM   | LENGTH |  |  |  |  |  |
| ES                            | 7:30 | 2:20 | 6:50   |  |  |  |  |  |
| HS                            | 8:20 | 3:25 | 7:05   |  |  |  |  |  |
| MS                            | 9:20 | 4:20 | 7:00   |  |  |  |  |  |

## ESTIMATED ELEMENTARY AM ROUTE TIMES



## ESTIMATED ELEMENTARY PM ROUTE TIMES



## ESTIMATED HIGH SCHOOL AM ROUTE TIMES



## ESTIMATED HIGH SCHOOL PM ROUTE TIMES



# HIGH SCHOOL

Continued Review for Aug. 2019 Implementation

## HIGH SCHOOL TRANSPORTATION INFORMATION

- Challenge staging two or maybe three waves of buses on campus (buses arriving at varied times will require staging)
- Practice of returning Kindergarten students to school when parents are not at the afternoon bus stop as well as daily elementary issues delaying routes may cause late buses to the HS campus in the PM
- 86<sup>th</sup> Street traffic, especially beginning in December
- Andy Frain and Security personnel not available to set up the HS campus in the afternoon prior to dismissal as they will be assigned to elementary sites
- Routing not the biggest barrier HS campus logistics is the biggest barrier



Current HS Bus Staging - HS