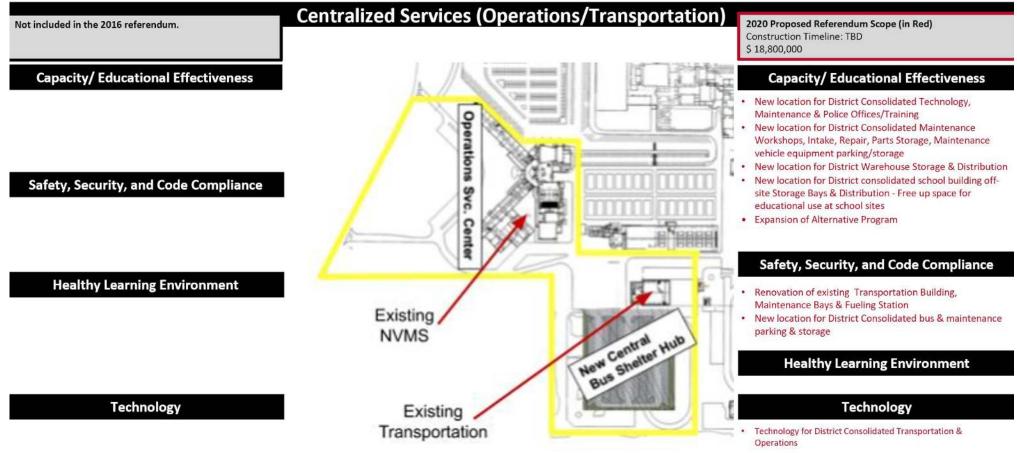

#### Information to Include:

- Transportation Center & Bus Storage Draft Plans
  - Relocation plans of the bus storage on central campus
    - 1. Rationale on why suggested options have been ruled out
  - Details on buses that would be added to the apx. 80 that are currently stored on the south end of the property
  - Acoustical data findings from sound engineers and noise barrier concepts
  - How proposed improvements create positive environmental impact
  - Traffic Impact Analysis
- Operations Center Draft Plans
  - Rationale for use of Northview
    - 1. Assessment & cost analysis findings
  - District services that would be a part of the operations center
  - Student & community programs that would remain at the existing Northview facility
- Site Construction Draft Plans
  - Site details from Schmidt Architects
    - 1. Draft preliminary renderings and site maps
    - 2. Bus, car, pedestrian traffic & activity zones
    - 3. How re-organization positively impacts safety
    - 4. How these improvements positively impact the future of North Central campus areas
    - 5. Draft phasing/construction schedules