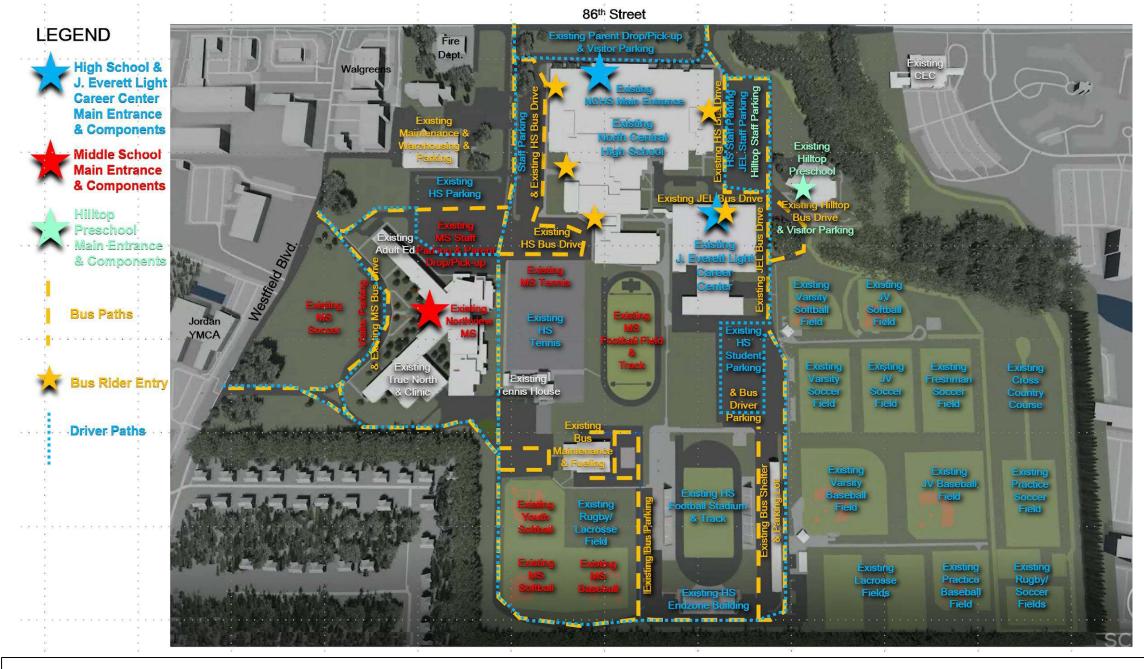

#### Information to Include:

- Transportation Center & Bus Storage Draft Plans
  - Relocation plans of the bus storage on central campus
    - 1. Rationale on why suggested options have been ruled out
  - Details on buses that would be added to the apx. 80 that are currently stored on the south end of the property
  - Acoustical data findings from sound engineers and noise barrier concepts
  - How proposed improvements create positive environmental impact
  - Traffic Impact Analysis
- Operations Center Draft Plans
  - Rationale for use of Northview
    - 1. Assessment & cost analysis findings
  - District services that would be a part of the operations center
  - Student & community programs that would remain at the existing Northview facility
- Site Construction Draft Plans
  - Site details from Schmidt Architects
    - 1. Draft preliminary renderings and site maps
    - 2. Bus, car, pedestrian traffic & activity zones
    - 3. How re-organization positively impacts safety
    - 4. How these improvements positively impact the future of North Central campus areas
    - 5. Draft phasing/construction schedules