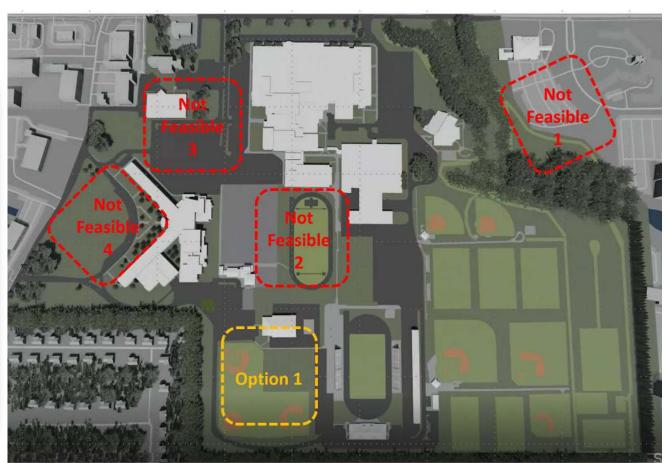

#### Information to Include:

- Transportation Center & Bus Storage Draft Plans
  - Relocation plans of the bus storage on central campus
    - 1. Rationale on why suggested options have been ruled out
  - Details on buses that would be added to the apx. 80 that are currently stored on the south end of the property
  - Acoustical data findings from sound engineers and noise barrier concepts
  - How proposed improvements create positive environmental impact
  - Traffic Impact Analysis
- Operations Center Draft Plans
  - Rationale for use of Northview
    - 1. Assessment & cost analysis findings
  - District services that would be a part of the operations center
  - Student & community programs that would remain at the existing Northview facility
- Site Construction Draft Plans
  - Site details from Schmidt Architects
    - 1. Draft preliminary renderings and site maps
    - 2. Bus, car, pedestrian traffic & activity zones
    - 3. How re-organization positively impacts safety
    - 4. How these improvements positively impact the future of North Central campus areas
    - 5. Draft phasing/construction schedules