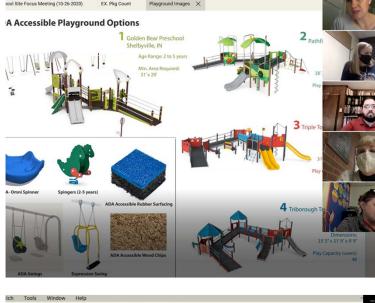

### Process & Engagement

Site Design Progress

Daycare Drop-off/ Pick-up Parent Pick/Up-Drop/Off Cross Country Trail

Site Plan - DRAFT

**Building Plan Design Progress** 

Existing **Color Key** Community Room Administration **Potential Future CEC Main Existing** Cafeteria & **Entry** Circulation Kitchen CEC Building Classroom Food Service Multi-Purpose Multi-Purpose Restrooms Room Support Preschool Preschool/ Neighborhood Daycare Neighborhood **Bus** Preschool Drop-off/Pick-up Neighborhood Administration **Visitor Secure Entry Car Rider** Drop-off/Pick-up