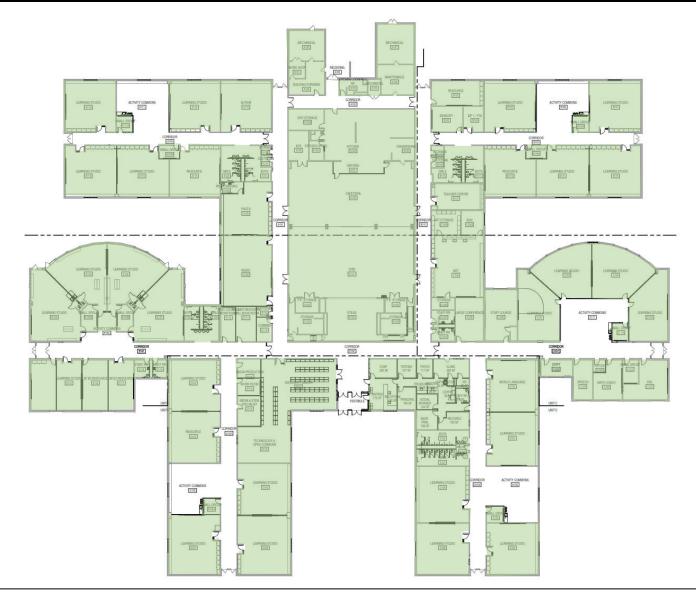

### Fox Hill – Floor Plan

හි CSO

### <u>Fox Hill</u>

- Separate Bus & Car Traffic
- Upgrade Parking Lot Lighting
- Playground Upgrades for ADA
- Complete Fencing @ Playgrounds
- Address Site Drainage Issues
- Roofing Replacement
- Create Secure Vestibule at Door 1
- Office and Clinic Improvements
- Renovate to Upgrade SpEd Classoorms
- Classroom Lockset Upgrades
- Classroom Finish Upgrades
- Renovate Student Restrooms
- Improve Grade Level Neighborhoods
- Eliminate Story Pits in Kindergarten
- Replace HVAC System
- Improve Domestic Hot Water System
- LED Lighting Replacement
- Low Voltage Systems Upgrades
  - PA/Fire Alarm/Security/Telecommunications
- Kitchen Renovation & Equipment Upgrades
- Furniture Replacement