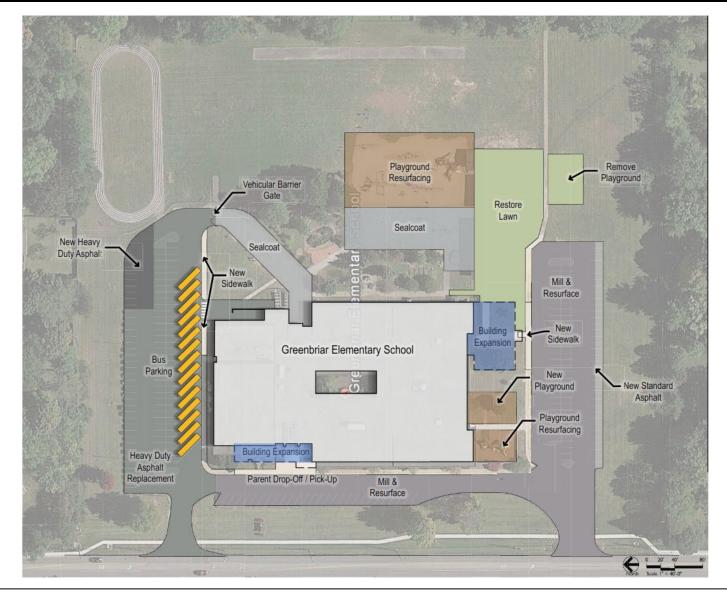

### **Greenbriar - Site**

#### <u>Greenbriar</u>

- Separate Bus & Car Traffic
- Upgrade Parking Lot Lighting
- Playground Upgrades for ADA
- Roofing Replacement
- Southwest Classroom Addition
- West Office Addition to
  - Pull Office to Adjacent to Front Doors
  - Create Secure Vestibule
  - Improve Clinic
- Renovate to Upgrade SpEd Classrooms
- Classroom Lockset Upgrades
- Classroom Finish Upgrades
- Renovate Student Restrooms
- Gym Flooring Upgrade
- MEP System Upgrades
- Low Voltage Systems Upgrades
  PA/Fire Alarm/Security/Telecommunications
- LED Lighting Replacement
- Kitchen Renovation & Equipment Upgrades
- Furniture Replacement