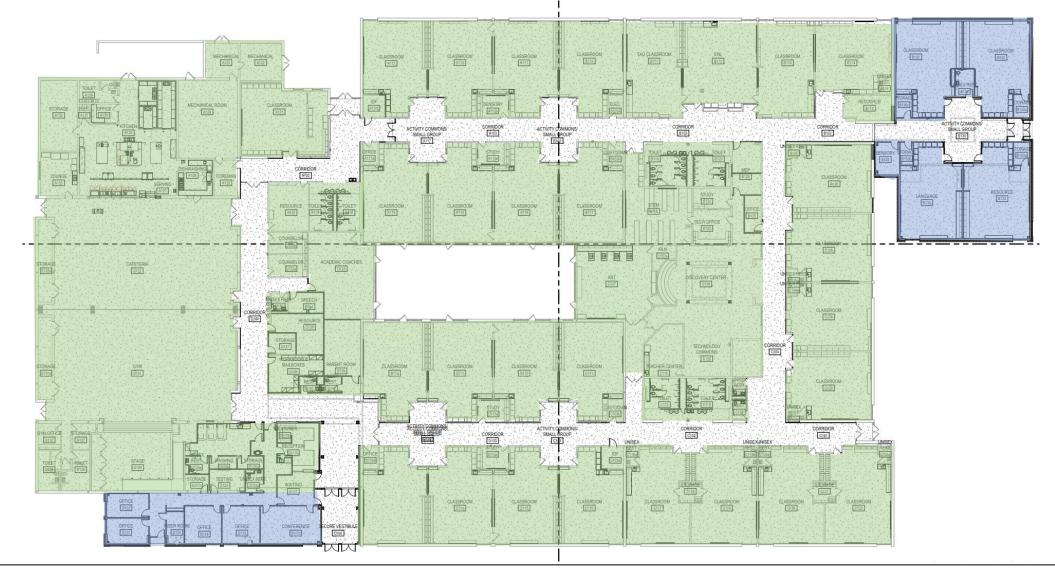

### **Greenbriar – Floor Plan**

#### <u>Greenbriar</u>

- Separate Bus & Car Traffic
- Upgrade Parking Lot Lighting
- Playground Upgrades for ADA
- Roofing Replacement
- Southwest Classroom Addition
- West Office Addition to
  - Pull Office to Adjacent to Front Doors
  - Create Secure Vestibule
  - Improve Clinic
- Renovate to Upgrade SpEd Classrooms
- Classroom Lockset Upgrades
- Classroom Finish Upgrades
- Renovate Student Restrooms
- Gym Flooring Upgrade
- MEP System Upgrades
- Low Voltage Systems Upgrades
  PA/Fire Alarm/Security/Telecommunications
- LED Lighting Replacement
- Kitchen Renovation & Equipment Upgrades
- Furniture Replacement