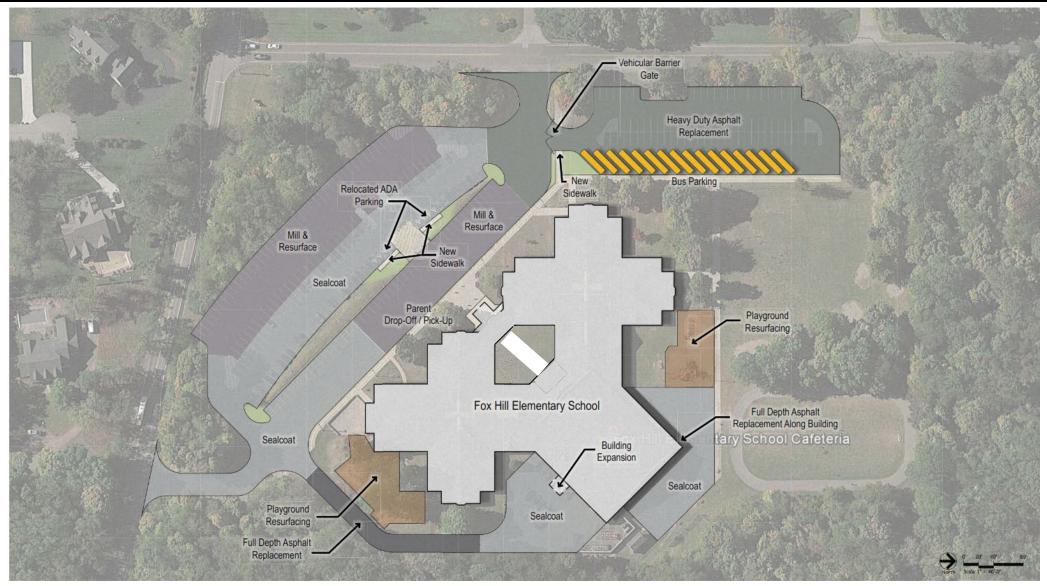

### Fox Hill - Site

Fox Hill – Floor Plan

### <u>Fox Hill</u>

- Separate Bus & Car Traffic
- Upgrade Parking Lot Lighting
- Playground Upgrades for ADA
- Complete Fencing @ Playgrounds
- Address Site Drainage Issues
- Roofing Replacement
- Create Secure Vestibule at Door 1
- Office and Clinic Improvements
- Renovate to Upgrade SpEd Classoorms
- Classroom Lockset Upgrades
- Classroom Finish Upgrades
- Renovate Student Restrooms
- Improve Grade Level Neighborhoods
- Eliminate Story Pits in Kindergarten
- Replace HVAC System
- Improve Domestic Hot Water System
- LED Lighting Replacement
- Low Voltage Systems Upgrades
  - PA/Fire Alarm/Security/Telecommunications
- Kitchen Renovation & Equipment Upgrades
- Furniture Replacement