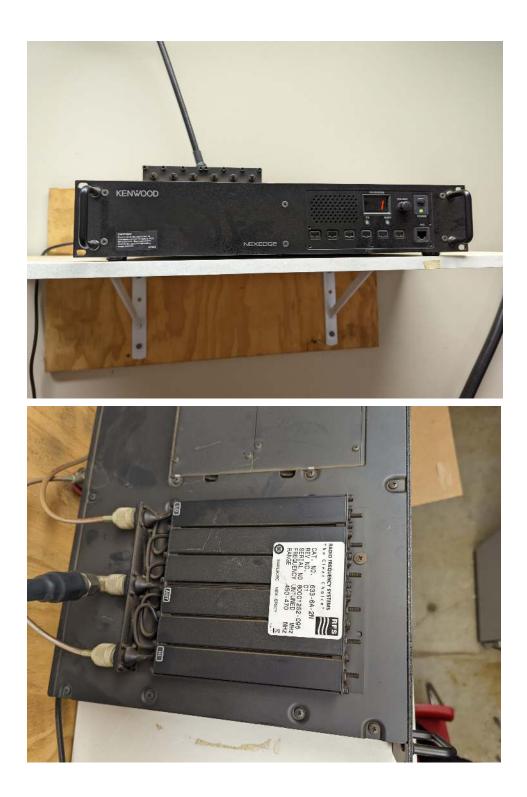

be available for viewing at the MSDWT<br>Transportation Center on Thursday, March 3, and Friday,<br>March 4, from 10:00AM-12:00PM EST. During this time<br>you will be able to view our current radio and camera<br>systems that are installed on all buses. MSDWT staff will<br>not be available for questions during these times. |

| TOTAL BUS COUNT                          |     |  |
|------------------------------------------|-----|--|
| Small/Mini Yellow Bus (w/ stop arm)      | 8   |  |
| Small/Mini Activity Bus (w/out stop arm) | 6   |  |
| Large Coach Bus (w/out stop arm)         | 3   |  |
| Large Yellow Bus (w/ stop arm)           | 120 |  |
| TOTAL                                    | 137 |  |

#### END OF ADDENDUM

# NC Repeater Site Equipment:





## JELCC Repeater Site Equipment:











## END OF INCLUDED PHOTOS