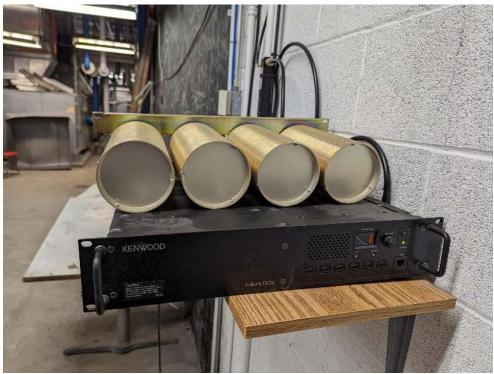

| A school bus will be available for viewing at the MSDWT<br>Transportation Center on Thursday, March 3, and Friday,<br>March 4, from 10:00AM-12:00PM EST. During this time<br>you will be able to view our current radio and camera<br>systems that are installed on all buses. MSDWT staff will<br>not be available for questions during these times. |

| TOTAL BUS COUNT                          |     |  |
|------------------------------------------|-----|--|
| Small/Mini Yellow Bus (w/ stop arm)      | 8   |  |
| Small/Mini Activity Bus (w/out stop arm) | 6   |  |
| Large Coach Bus (w/out stop arm)         | 3   |  |
| Large Yellow Bus (w/ stop arm)           | 120 |  |
| TOTAL                                    | 137 |  |

#### END OF ADDENDUM

# NC Repeater Site Equipment:





## JELCC Repeater Site Equipment:











## END OF INCLUDED PHOTOS