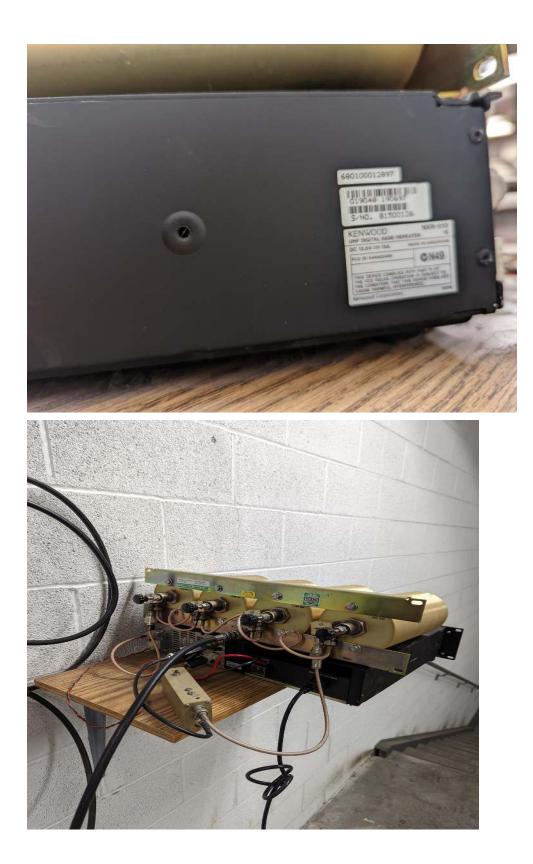

| A school bus will be available for viewing at the MSDWT<br>Transportation Center on Thursday, March 3, and Friday,<br>March 4, from 10:00AM-12:00PM EST. During this time<br>you will be able to view our current radio and camera<br>systems that are installed on all buses. MSDWT staff will<br>not be available for questions during these times. |

| TOTAL BUS COUNT                          |     |  |
|------------------------------------------|-----|--|
| Small/Mini Yellow Bus (w/ stop arm)      | 8   |  |
| Small/Mini Activity Bus (w/out stop arm) | 6   |  |
| Large Coach Bus (w/out stop arm)         | 3   |  |
| Large Yellow Bus (w/ stop arm)           | 120 |  |
| TOTAL                                    | 137 |  |

#### END OF ADDENDUM

# NC Repeater Site Equipment:





## JELCC Repeater Site Equipment:











## END OF INCLUDED PHOTOS