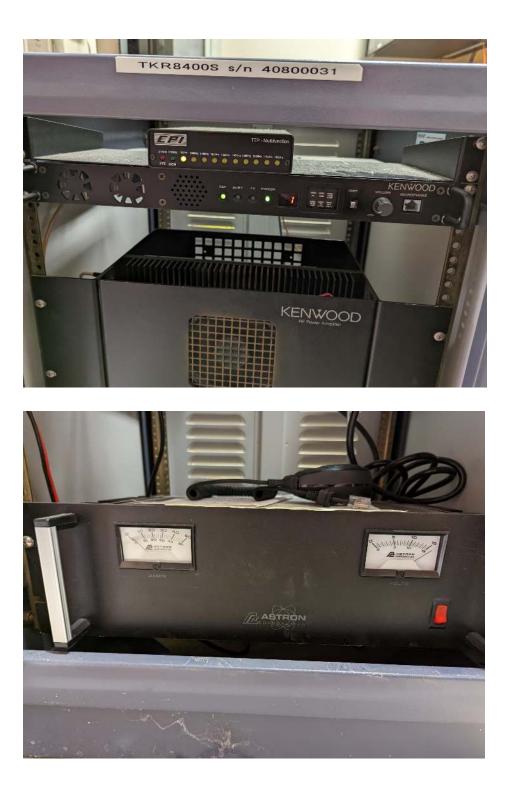

vailable for viewing at the MSDWT<br>Transportation Center on Thursday, March 3, and Friday,<br>March 4, from 10:00AM-12:00PM EST. During this time<br>you will be able to view our current radio and camera<br>systems that are installed on all buses. MSDWT staff will<br>not be available for questions during these times. |

| TOTAL BUS COUNT                          |     |  |
|------------------------------------------|-----|--|
| Small/Mini Yellow Bus (w/ stop arm)      | 8   |  |
| Small/Mini Activity Bus (w/out stop arm) | 6   |  |
| Large Coach Bus (w/out stop arm)         | 3   |  |
| Large Yellow Bus (w/ stop arm)           | 120 |  |
| TOTAL                                    | 137 |  |

#### END OF ADDENDUM

# NC Repeater Site Equipment:





## JELCC Repeater Site Equipment:











## END OF INCLUDED PHOTOS