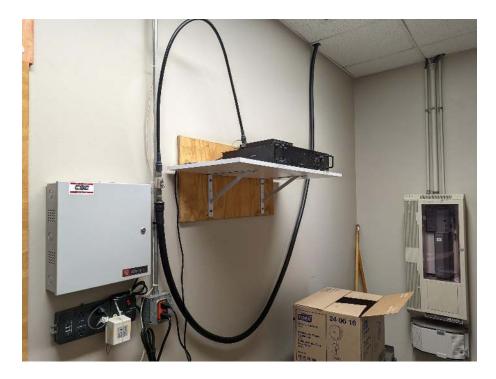

ilable for viewing at the MSDWT<br>Transportation Center on Thursday, March 3, and Friday,<br>March 4, from 10:00AM-12:00PM EST. During this time<br>you will be able to view our current radio and camera<br>systems that are installed on all buses. MSDWT staff will<br>not be available for questions during these times. |

| TOTAL BUS COUNT                          |     |  |
|------------------------------------------|-----|--|
| Small/Mini Yellow Bus (w/ stop arm)      | 8   |  |
| Small/Mini Activity Bus (w/out stop arm) | 6   |  |
| Large Coach Bus (w/out stop arm)         | 3   |  |
| Large Yellow Bus (w/ stop arm)           | 120 |  |
| TOTAL                                    | 137 |  |

#### END OF ADDENDUM

# NC Repeater Site Equipment:





## JELCC Repeater Site Equipment:











## END OF INCLUDED PHOTOS