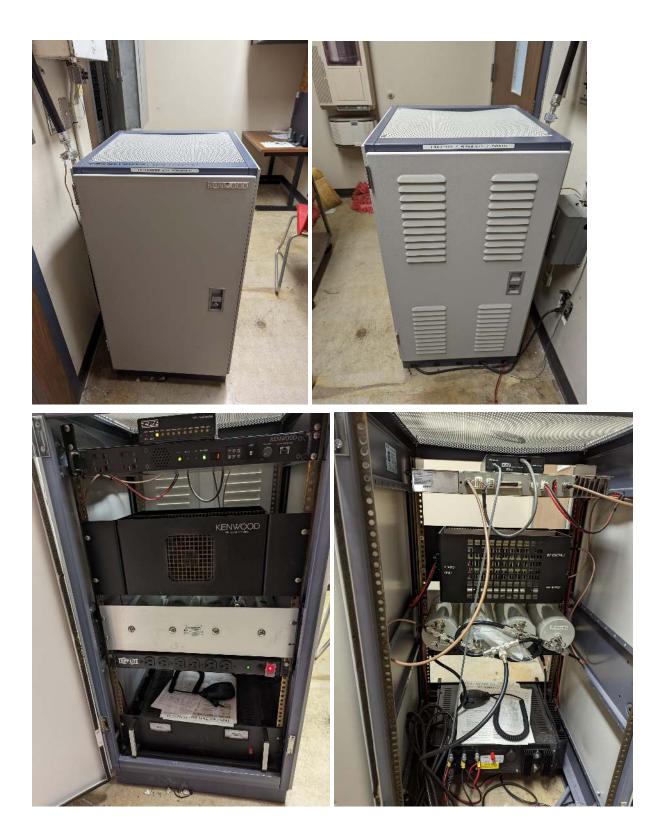

available for viewing at the MSDWT<br>Transportation Center on Thursday, March 3, and Friday,<br>March 4, from 10:00AM-12:00PM EST. During this time<br>you will be able to view our current radio and camera<br>systems that are installed on all buses. MSDWT staff will<br>not be available for questions during these times. |

| TOTAL BUS COUNT                          |     |  |
|------------------------------------------|-----|--|
| Small/Mini Yellow Bus (w/ stop arm)      | 8   |  |
| Small/Mini Activity Bus (w/out stop arm) | 6   |  |
| Large Coach Bus (w/out stop arm)         | 3   |  |
| Large Yellow Bus (w/ stop arm)           | 120 |  |
| TOTAL                                    | 137 |  |

#### END OF ADDENDUM

# NC Repeater Site Equipment:





## JELCC Repeater Site Equipment:











## END OF INCLUDED PHOTOS