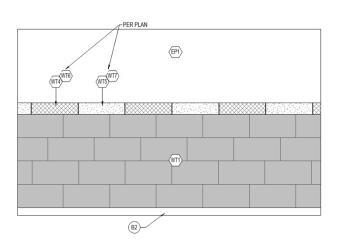

## Restroom Rendering

Carpet Manufacturer: Milliken

Carpet Manufacturer: Interface

TYPICAL GROUP RESTROOM

SINK WALL ELEVATION

SCALE: 1/2" = 1"-0"

TYPICAL GROUP RESTROOM

EWC ELEVATION

SCALE: 1/2" = 1'-0"

TYPICAL GROUP RESTROOM

3 FIELD TILE

A800 SCALE: 1/2" = 1'-0"