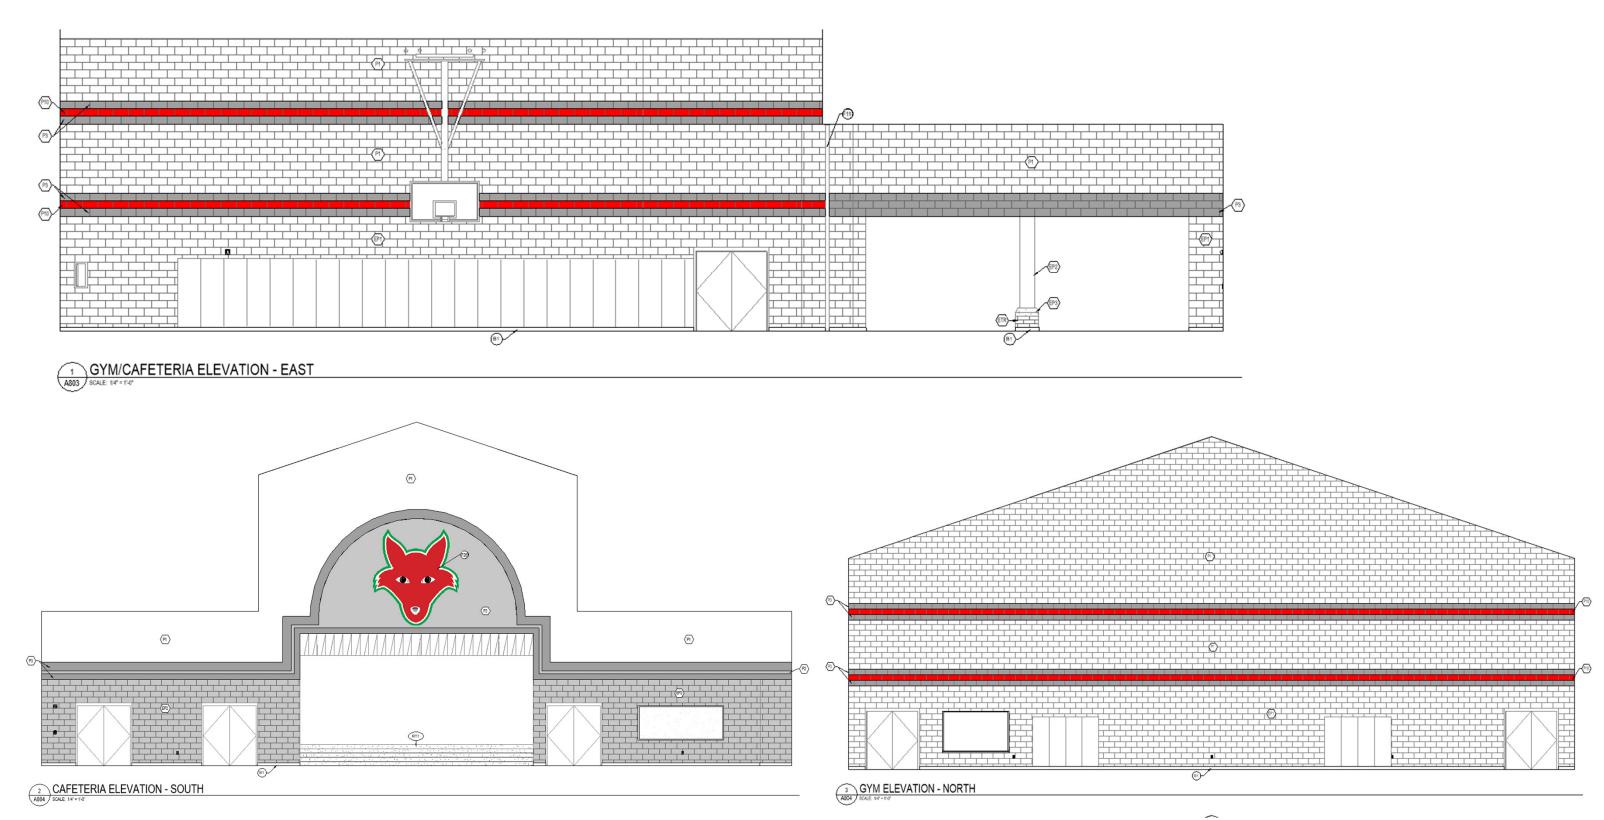

Rendered Floorplan Interface







## Reception Rendering



Carpet Manufacturer: Interface



Carpet Manufacturer: Milliken



## Classroom Rendering





Carpet Manufacturer: Interface

Carpet Manufacturer: Milliken





## Activity Commons Rendering







Carpet Manufacturer: Milliken





## Pod Color Details







## Restroom Rendering



Carpet Manufacturer: Milliken



Carpet Manufacturer: Interface



TYPICAL GROUP RESTROOM

SINK WALL ELEVATION

SCALE: 1/2" = 1"-0"



TYPICAL GROUP RESTROOM

EWC ELEVATION

SCALE: 1/2" = 1'-0"



TYPICAL GROUP RESTROOM

3 FIELD TILE

A800 SCALE: 1/2" = 1'-0"





## Discovery Center Rendering



Carpet Manufacturer: Milliken



Carpet Manufacturer: Interface







# Main Entry Rendering







#### Cafeteria/Gym Elevations Milliken & Interface