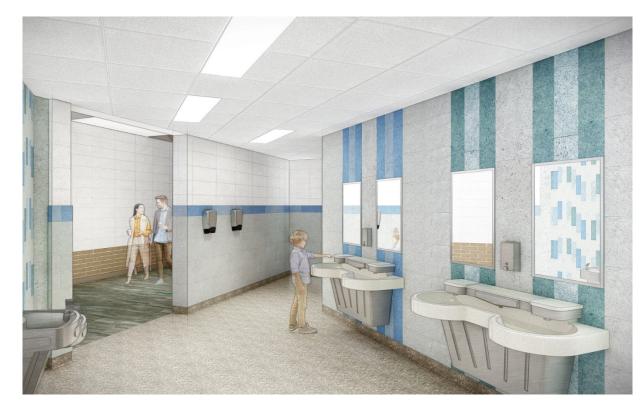

## Restroom Rendering

Carpet Manufacturer: Milliken

Carpet Manufacturer: Interface

TYPICAL GROUP RESTROOM

SINK WALL ELEVATION

SCALE: 1/2" = 1"-0"

TYPICAL GROUP RESTROOM

EWC ELEVATION

SCALE: 1/2" = 1'-0"

TYPICAL GROUP RESTROOM

3 FIELD TILE

A800 SCALE: 1/2" = 1'-0"