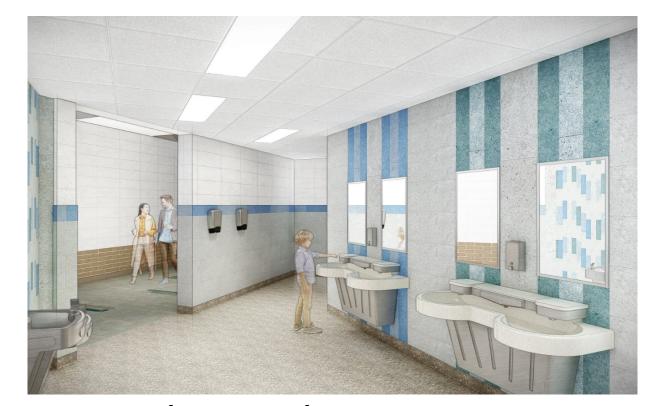

## Restroom Rendering

Carpet Manufacturer: Milliken

Carpet Manufacturer: Interface

TYPICAL GROUP RESTROOM

SINK WALL ELEVATION

SCALE: 1/2" = 1"-0"

TYPICAL GROUP RESTROOM

EWC ELEVATION

SCALE: 1/2" = 1'-0"

TYPICAL GROUP RESTROOM

3 FIELD TILE

A800 SCALE: 1/2" = 1'-0"