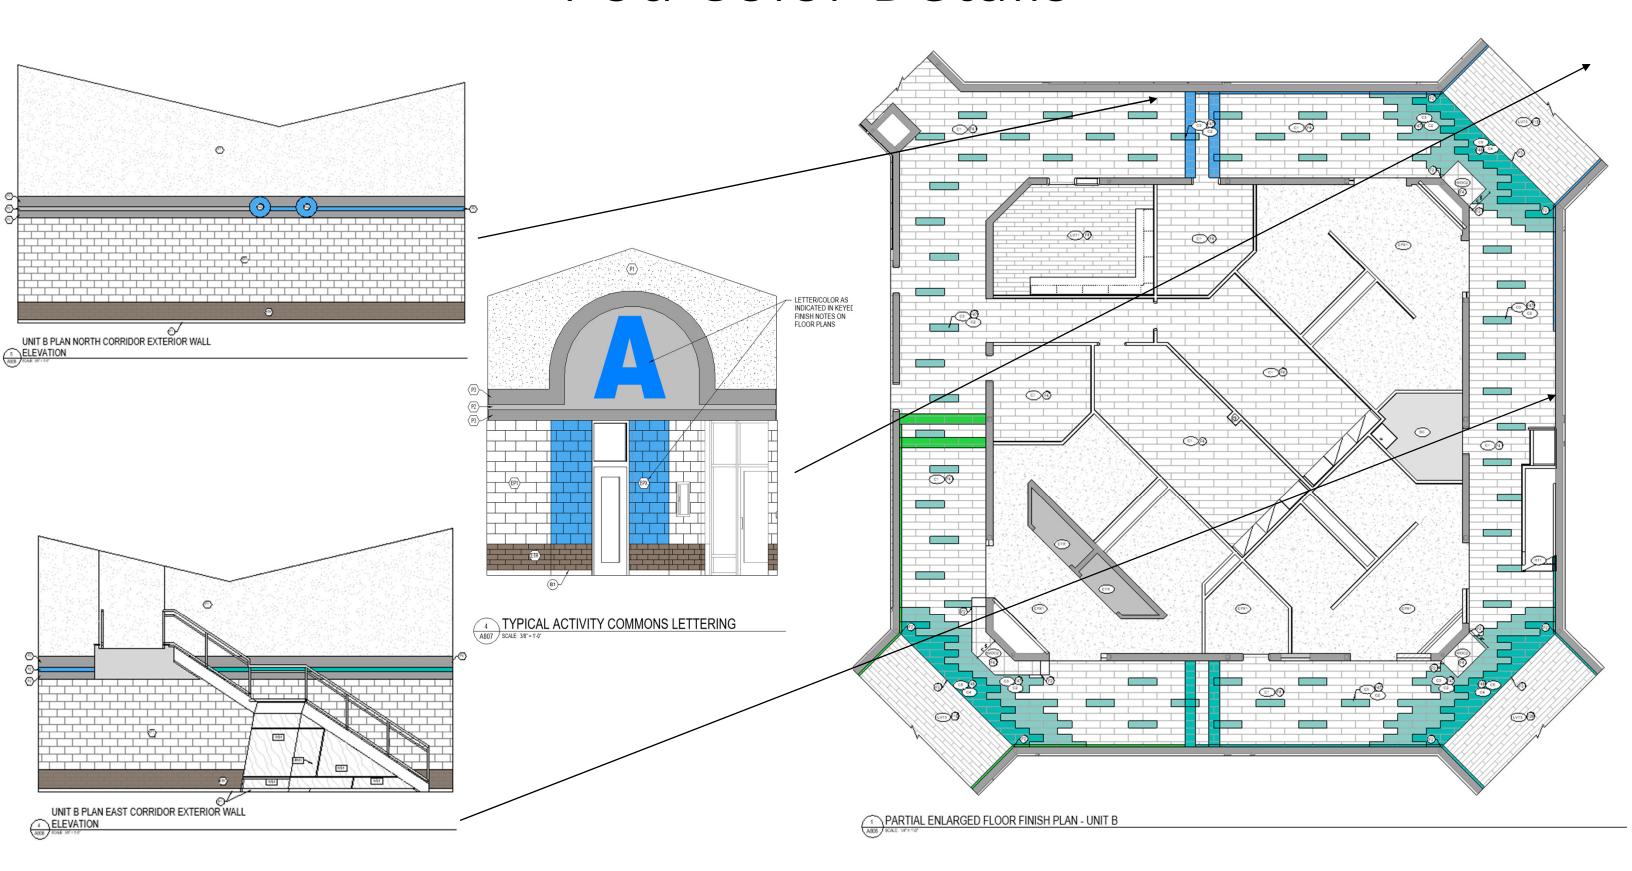

Finish Meeting 04/15/2022





## Existing Finishes to Remain













### Rendered Floorplan Milliken







# Rendered Floorplan Interface







## Reception Rendering



Carpet Manufacturer: Interface



Carpet Manufacturer: Milliken



## Classroom Rendering





Carpet Manufacturer: Interface

Carpet Manufacturer: Milliken





## Activity Commons Rendering







Carpet Manufacturer: Milliken





## Pod Color Details







## Restroom Rendering



Carpet Manufacturer: Milliken



Carpet Manufacturer: Interface



TYPICAL GROUP RESTROOM

SINK WALL ELEVATION

SCALE: 1/2" = 1"-0"



TYPICAL GROUP RESTROOM

EWC ELEVATION

SCALE: 1/2" = 1'-0"



TYPICAL GROUP RESTROOM

3 FIELD TILE

A800 SCALE: 1/2" = 1'-0"





## Discovery Center Rendering



Carpet Manufacturer: Milliken



Carpet Manufacturer: Interface







# Main Entry Rendering







#### Cafeteria/Gym Elevations Milliken & Interface